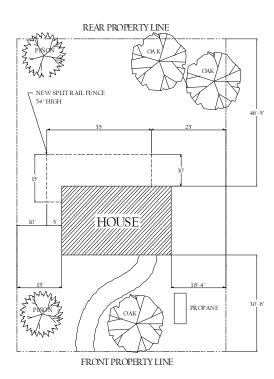

### Sample Plot Plan - Minor Project

- 1. Plot location of property lines (must be strung on lot).
- 2. Plot location of all existing structures.
- 3. Plot location of all existing trees and shrubs.
- 4. Show proposed location of project (must be strung on lot) and show distance to property lines.
- 5. Specify height and length of proposed project.
- 6. Specify any variances you are requesting.

#### **EXAMPLE OF PLOT PLAN**