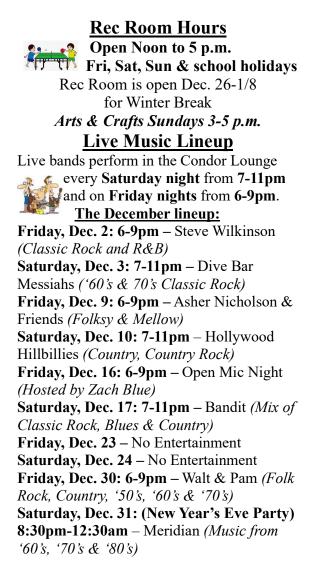

n. You can call the café any time

during our hours of operation at 661-242-2233 to place your reservation with a server. Delivery is not offered, however, to-go orders are available.

## **Monday/Thursday Football Fun**

Come on in and cheer for your favorite team on



Mondays and Thursdays! Eat great food while watching the game on the big-screen TV. The fun starts at 4pm,

and **Happy Hour** is offered all night both nights. A special football menu is offered both nights, and the pool table is available for play 4-10pm. If you prefer to take food home, you can order take-out off the football menu by calling 661-242-2233. Please note that Thursday Night Dinner Specials will be included on the special football menu during football season.

(Membership cards required for members/guests)



## **Fitness Class Schedule**

Yoga with Deb is every Tues and Thurs at noon in the Condor Room. Indoor 0 Cardio with Stefani is on hold for the month of December. Classes are \$5 each, paid to instructors. A series of dance **classes** for ages 3-6, 6+ and adults is also ongoing at the clubhouse. Call/text (661) 282-0959 for details.

(Membership cards required for members/guests)



#### **Property Owners Association**

2524 Beechwood Way/P.O. Box P Pine Mountain Club, CA 93222 (661) 242-3788/FAX (661) 242-1471

www.pinemountainclub.net

# **Breakfast With Santa**



Come have breakfast with the big guy in red on Saturday, Dec. 3 in the **Clubhouse Lounge and Condor Room**. Breakfast is served from **9am** 

to 12pm and includes a menu of scrambled eggs, bacon or sausage, pancakes, cou